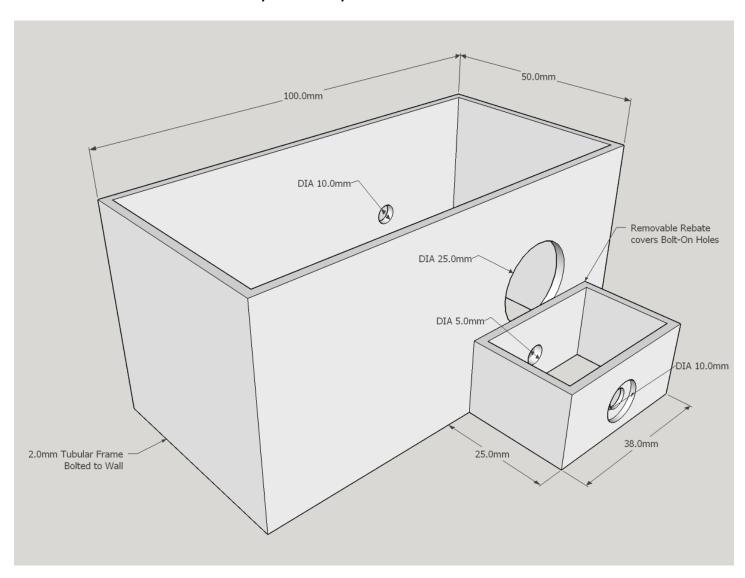

## **Installation Instructions for Anti-Bandit Door with Tubular Frame**

- The frame must be installed plumb, Square and true as the door have been factory fitted to the required limits.
- It is advisable when building-in the frame to square the frame with the leaves in them and to ensure that the top leading edges of double doors are level.
- After squaring the frame, remove rebate with Allen Key and check that the lock moves freely into lock box.
- Bolt frame to opening using holes in frame (10mm Anchor Sleeves 100mm long) ensure the door and frame are 100% aligned.
- Refit rebate with Allen Key and only then remove brace.